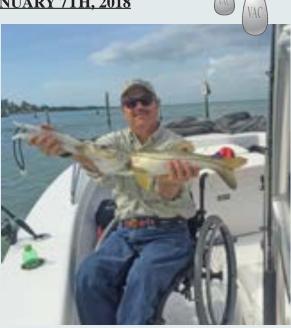

## **STEVE FETROW PULLS LINES ON JANUARY 7TH, 2018**

Former Virginia Anglers Club Member (Oct. 2015 thru Dec. 2017) passed away on Sunday, January 7, 2018. As the result of a catastrophic fall while in college at Florida Southern College, Steve suffered a spinal cord injury. After surgical correction and rehabilitation, Steve relied on his wheelchair for mobility. Steve did not let that wheelchair diminish his ability to fish. Steve fished waters from local ponds to the Florida Keys. He was equally at home fishing while on a center console to fishing a pond or a stream from the bank. Steve shared many photographs of his catches with the VAC. In 2017, Steve had to have some surgery on his "casting" shoulder, a surgery that resulted in some complications. Citing his inability to cast a rod, Steve submitted his resignation on December 11, 2017. He said he would rejoin when he could again cast properly. Steve has pulled lines for the last time. Those of us that knew Steve will miss his magnificent smile and his always positive and energetic attitude.