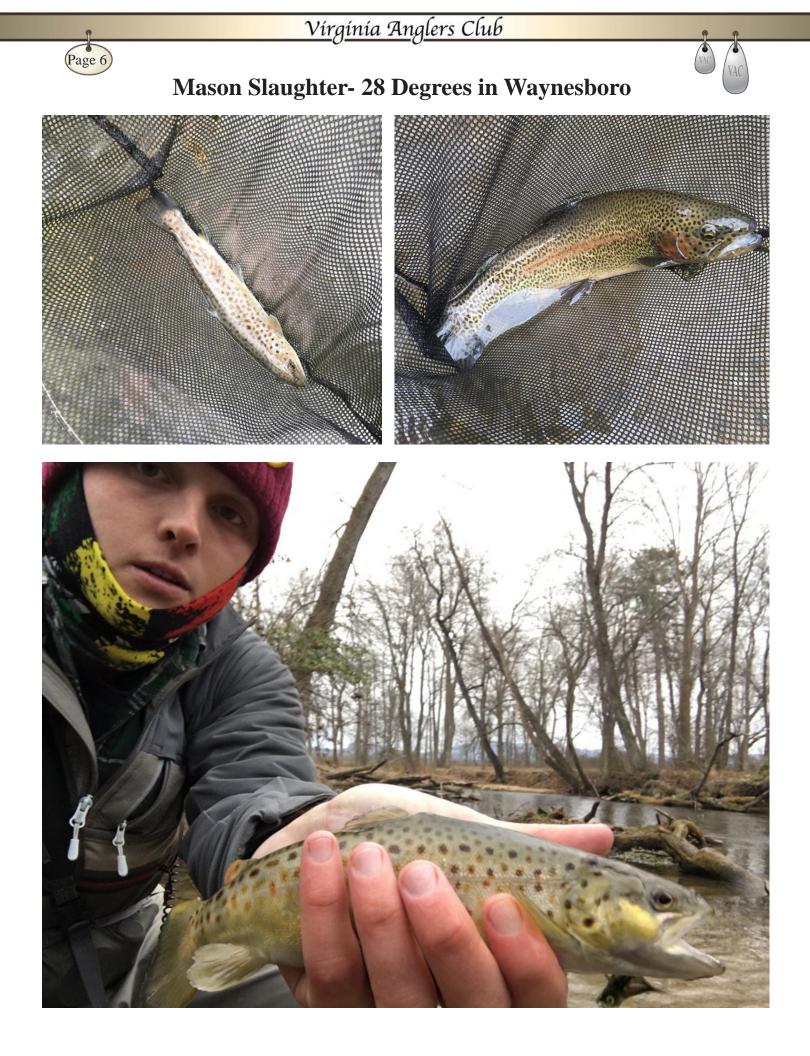

My log reveals that in 2016, I caught 718 trout, and in 2017, 696 trout, but after the cold stun in 2014, I caught 205 fish. This is a very small sample, but it explains why a speckle trout fisherman fears the dramatic fall in winter temperatures about as much as an IRS audit.