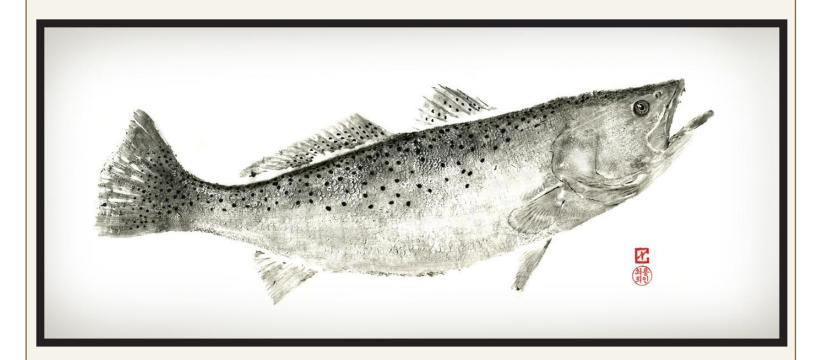

[Raffle tickets priced at \$1.00 each or six (6) for \$5.00]

- Bill Gallasch Fly Shadow Box
- Framed Gyotaku Print by Rob Choi (Speckled Trout)
- Carved and Painted Wooden Fish
- (4th Item Being Selected To Be Announced)