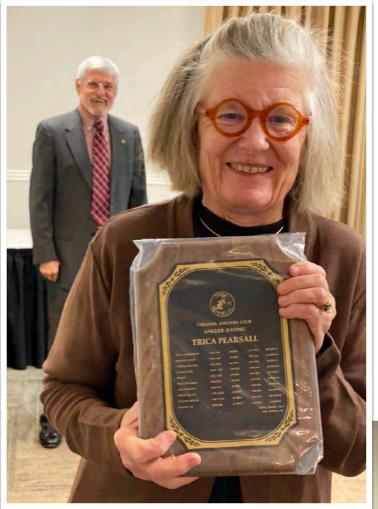

## Congratulations!

Above: **Tricia Pearsall** and below: **Lynda Richardson** both earned their **Angler Rating** this year! WoooHooooo!

Congratulations!

Above: **Carter Clevinger** is awarded his Freshwater Expert Angler Rating,