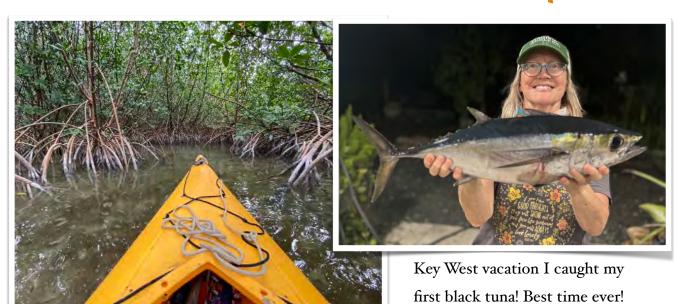

#### Mike Ostrander

Wave

Key West in February is a blast! Mike caught his FIRST tarpon on FLY as well as a grouper (couldn't keep them) and black fin tuna which we made into sashimi that night!

None of these fish were caught on a white grub!