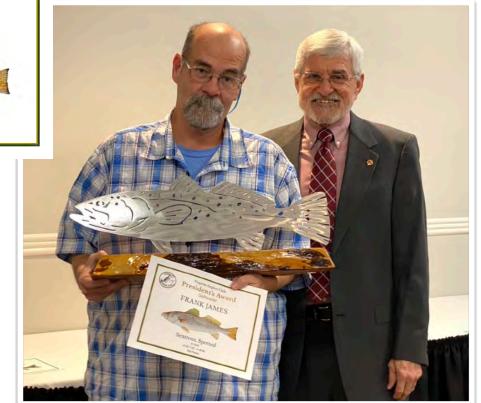

## President's Award Winners

President's Award
Saltwater
FRANK JAMES

Seatrout, Spotted
6/14/24
8 LB 7 OZ - 6 SPIN
562 Points

Congratulations!

There are not enough THANK YOUs that we can say to show our appreciation for the tremendous effort and time that these men, **Buddy and Danny Noland**, have put into making our awards happen for so long!!!