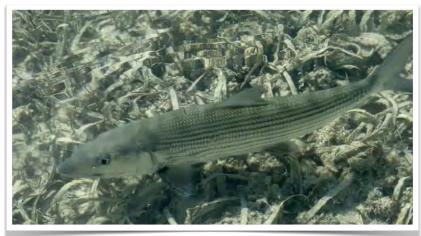

Frank Hart - 56 lb blue catfish, 8-spin using medium live minnow caught on the Pamunkey River!!!

Bob Brown - Sporting Clay fish (RARE) caught in a private pond.

Sent in by Gary Green

Mark Horner - Barracuda, Bonefish and a nice crappie!