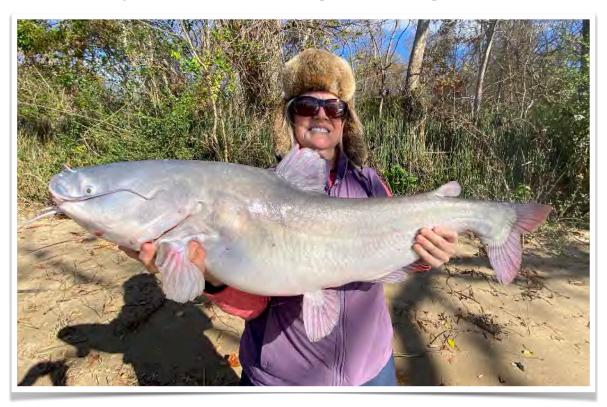

## Lynda Richardson with her pending Women's IGFA World Record 19-0 lb Blue Catfish on 4 lb Spin