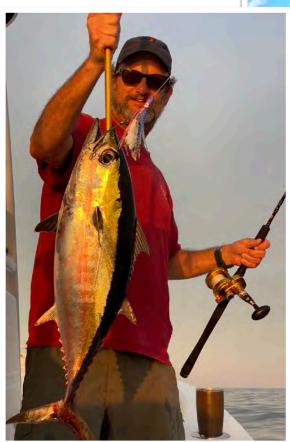

#### Mike Ostrander

Wave

Key West in February is a blast! Mike caught his FIRST tarpon on FLY as well as a grouper (couldn't keep them) and black fin tuna which we made into sashimi that night!

None of these fish were caught on a white grub!