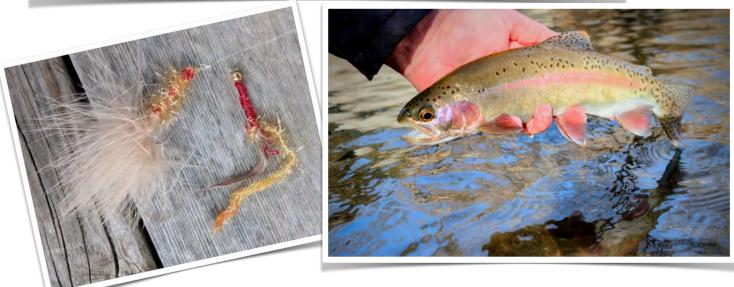

Thanks to our guide,

Neil Renouf, 24/7 Sports Fishing!

Left: Golden Retriever Fly after pulling 13 rainbows out of the same hole! And right: a wild Jackson River rainbow!