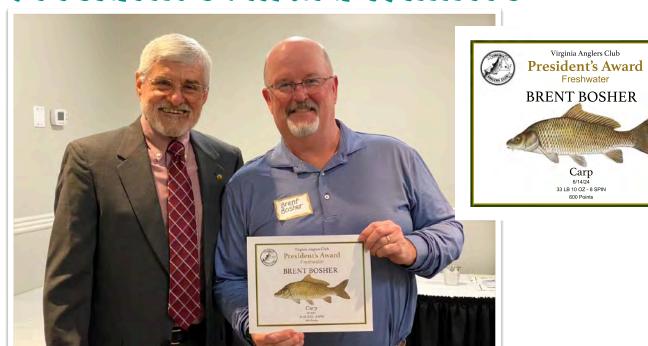

## President's Award Winners

President's Award
Saltwater
FRANK JAMES

Seatrout, Spotted
6/14/24
8 LB 7 OZ - 6 SPIN
562 Points

Congratulations!

There are not enough THANK YOUs that we can say to show our appreciation for the tremendous effort and time that these men, **Buddy and Danny Noland**, have put into making our awards happen for so long!!!