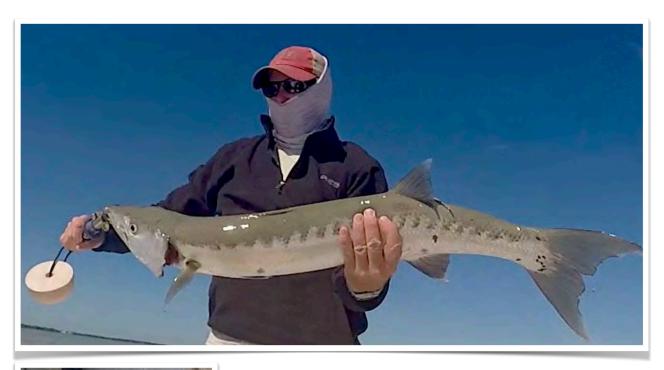

#### Mike Ostrander

Wave

Key West in February is a blast! Mike caught his FIRST tarpon on FLY as well as a grouper (couldn't keep them) and black fin tuna which we made into sashimi that night!

None of these fish were caught on a white grub!