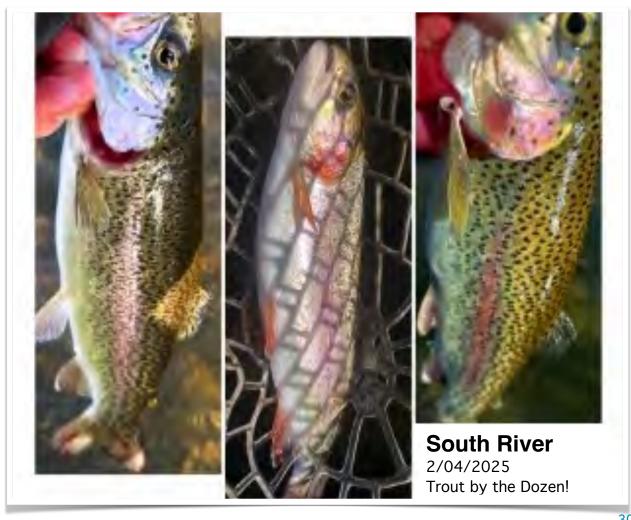

#### **JUST AN IMPORTANT REMINDER!!!**

Please send images of your catches to the Newsletter Secretary, Lynda Richardson, <u>lynda@lyndarichardson.com</u>, by the FIRST DAY OF THE MONTH.

Tricia Pearsall -South River Trout Slam!