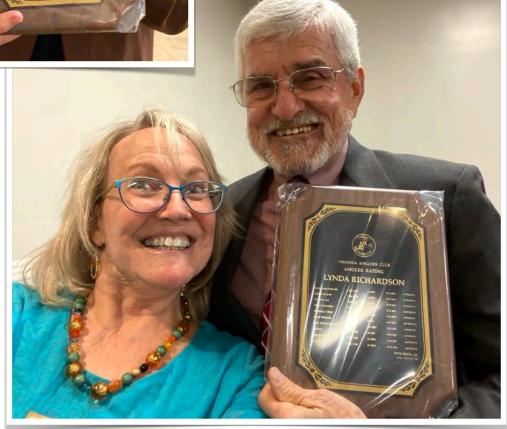

## Congratulations!

Above: **Tricia Pearsall** and below: **Lynda Richardson** both earned their **Angler Rating** this year! WoooHooooo!

Congratulations!

Above: **Carter Clevinger** is awarded his Freshwater Expert Angler Rating,