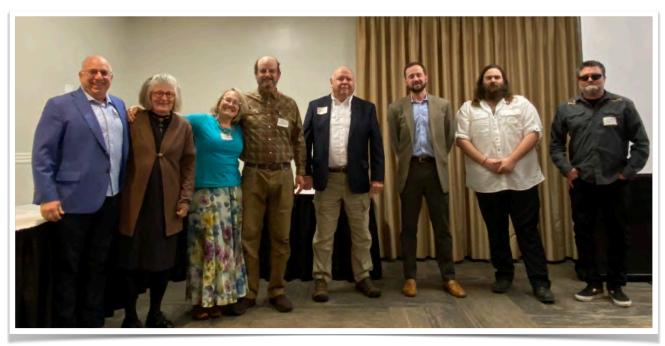

**Dinkus Deane** steps to the podium to talk about his vision for 2025

service and take on 2025. Hmmmm...

WHO is that photo bomber?

The new and returning VAC officers are swore in for duty!

**Bob Brown** handled the raffle and auction items.