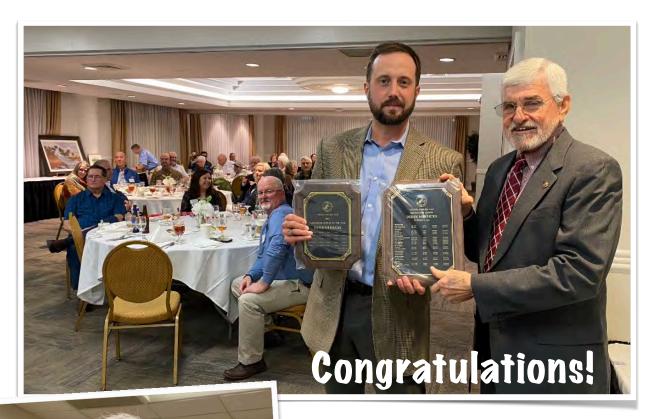

## Congratulations!

Above: **Tricia Pearsall** and below: **Lynda Richardson** both earned their **Angler Rating** this year! WoooHooooo!

Congratulations!

Above: **Carter Clevinger** is awarded his Freshwater Expert Angler Rating,