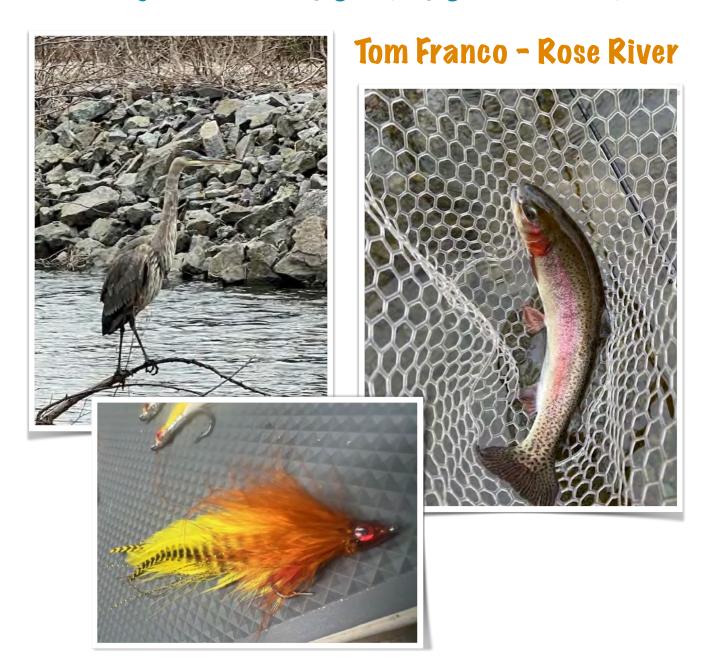

Speaker: TBD

**November 1 - 2 -** VAC Surf Team goes into battle!!! **November 22 -** Captain Mike Catfish Expedition

**DECEMBER 2025 -** No Newsletter, Yes BOD meeting on December 9,

No Member Meeting

Please contact **Tom Franco** or **Josh Dolin**if you have ideas about tournaments and expeditions
and let's get some dates on the calendar and have stellar fishing year!

Thanks to our guide,

Neil Renouf, 24/7 Sports Fishing!

Left: Golden Retriever Fly after pulling 13 rainbows out of the same hole! And right: a wild Jackson River rainbow!