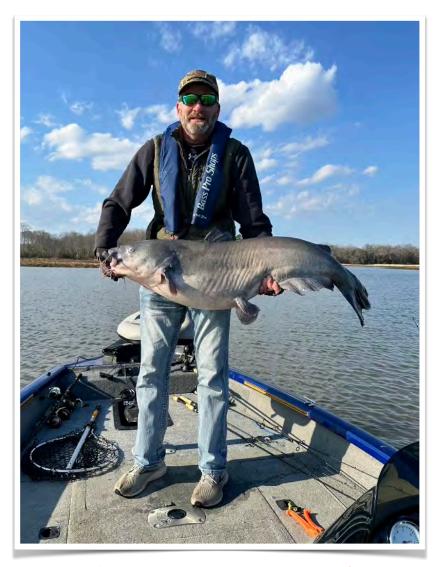

Frank Hart - 56 lb blue catfish, 8-spin using medium live minnow caught on the Pamunkey River!!!

Bob Brown - Sporting Clay fish (RARE) caught in a private pond.

Sent in by Gary Green

Mark Horner - Barracuda, Bonefish and a nice crappie!