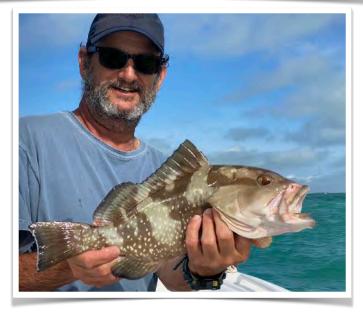

#### Mike Ostrander

Wave

Key West in February is a blast! Mike caught his FIRST tarpon on FLY as well as a grouper (couldn't keep them) and black fin tuna which we made into sashimi that night!

None of these fish were caught on a white grub!